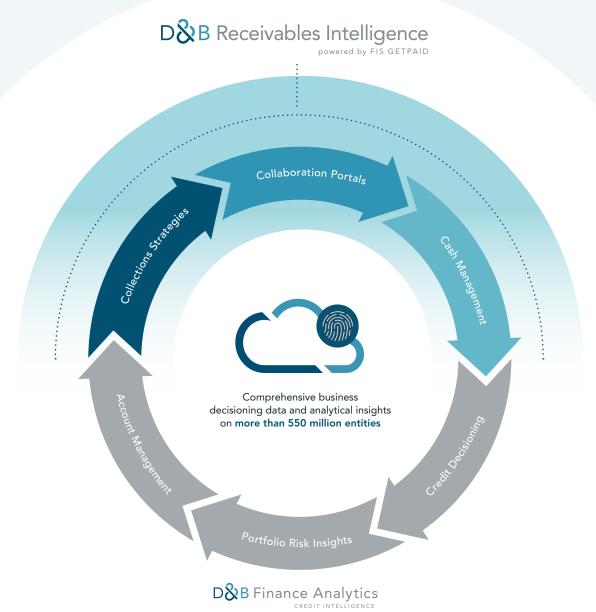

## Accelerating Accounts Receivable

D&B Receivables Intelligence powered by FIS GETPAID seamlessly integrates Dun & Bradstreet's data and analytics into a powerful receivables management solution.

This solution helps optimize collections activities and inform strategy with enhanced risk insights and features turnkey automation to reduce manual work, improve productivity, and help you get paid faster.

### &

Dun & Bradstreet's **unparalleled commercial data and analytics** for over 550M businesses and over 180 years in market

DUN & BRADSTREET RISK INSIGHTS on over 550 million businesses natively embedded to help prioritize collections