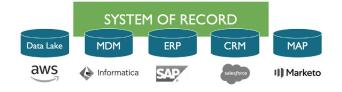

With D&B Connect, you'll get a more complete view of your most important business relationships and help keep your systems of record up to date such as Master Data Management (MDM) Platforms, data lakes, CRM, and Customer Data Platforms (CDPs).

## KEEP SYSTEMS OF RECORD UP TO DATE

Maintain a solid data foundation across Master Data Management, data lakes, CRM, and Customer Data Platforms

<sup>\*</sup> Five facts: How customer analytics boosts corporate performance, McKinsey Global Institute

### KEEP SYSTEMS OF RECORD UP TO DATE

- INVITE AND COLLABORATE on data management tasks with your team and save a record of past projects for easy access
- USE A DRAG AND DROP EXPERIENCE to load a CSV file or use an Amazon S3 bucket to move data across your technology stack