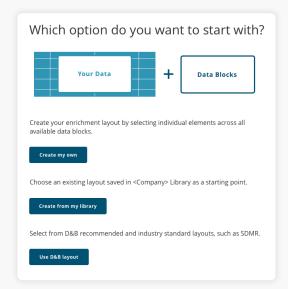

## ENRICH DATA WITH NEW INSIGHTS

Access an unparalleled 2,500 insights and create custom layouts to append to your customer data

### ENRICH DATA WITH NEW INSIGHTS

- ENRICH YOUR DATA with an ever-growing set of 2,500 insights, ensuring you have the most complete view of your customers
- CREATE CUSTOM DATA LAYOUTS, so you'll only see insights that are most relevant to your data management projects