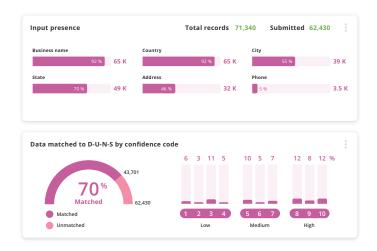

## VISUALIZE AND ASSESS DATA HEALTH

Quickly access deep intelligence on your data health such as data gaps, discrepancies, and duplicates

#### VISUALIZE AND ASSESS DATA HEALTH

- REVEAL ANOMALIES in your customer data against a trusted source with a best-in-class identity resolution engine to help ensure match accuracy
- CREATE AND SAVE MATCH RULES for future use such as match quality thresholds based on D&B Confidence Code, Match Grade String, and the number of match candidates you want returned
- QUICKLY IDENTIFY the firmographic profile of your customer data, duplicates, and data gaps
- REDUCE TIME AND RESOURCES spent on manual file preparation tasks with an integrated machine learning engine that normalizes input records